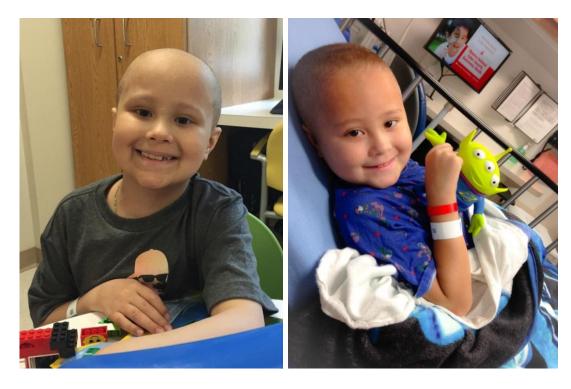

## 14th Annual William Kennedy Memorial Golf Tournament to Benefit the Elwood Vol. Fire Co. and Angel Morales

Mays Landing Country Club Saturday October 10th, 2015 @ 8 AM Rain or Shine

Angel Morales is a 6 year old Mullica Township resident who is in the battle of his life.

In 2014 Angel was diagnosed with Acute Lymphoblastic Leukemia. Angel has had many Chemotherapy treatments since his diagnosis and is facing even more.

The Elwood Volunteer Fire Company is asking you to help defray just some of the mounting cost for his ongoing treatment.

Your sponsorship and participation can make a difference in Angel's life.

\* See registration form for details